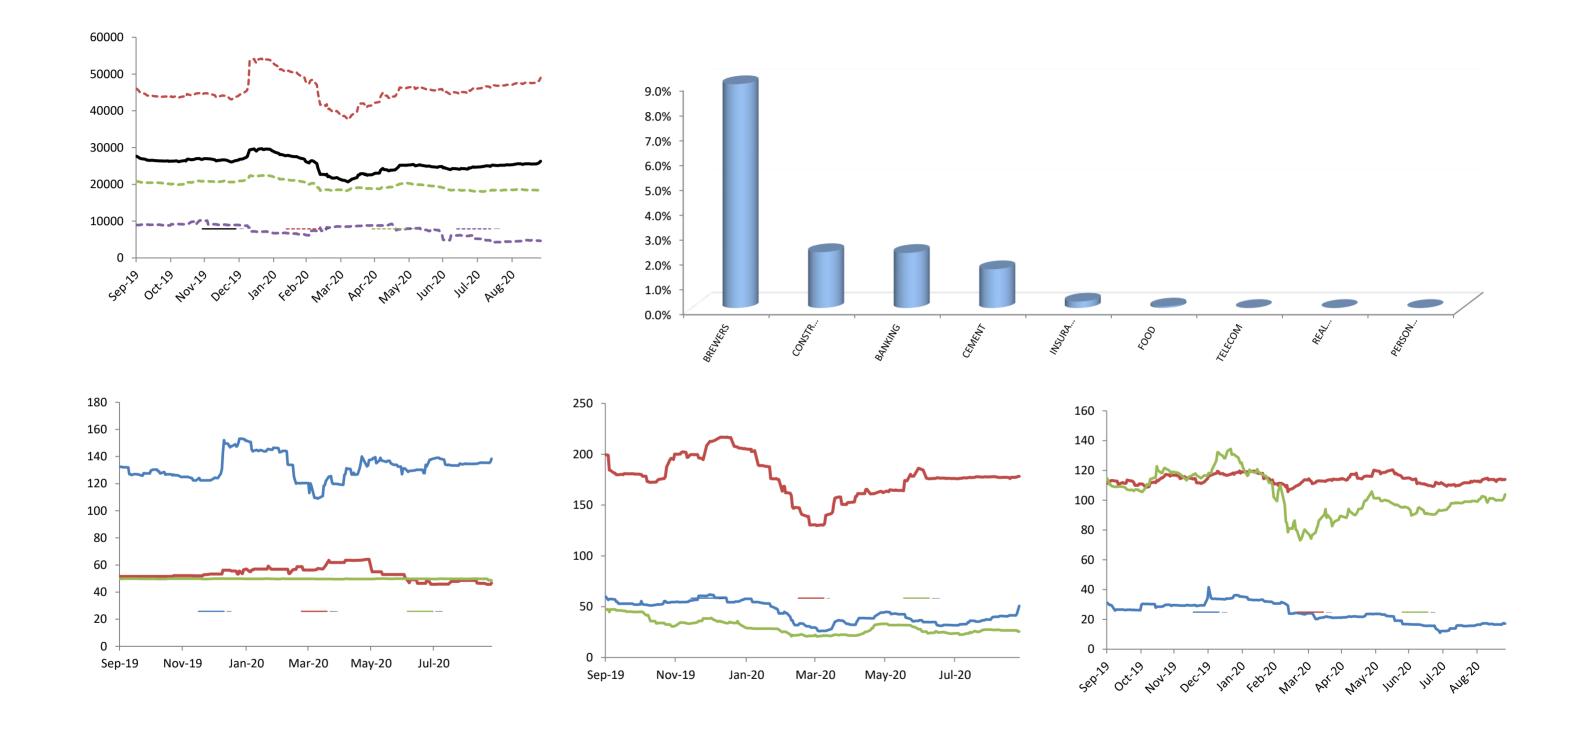

| Index Performance          |        |        |         |         |            |             |              |              |           |
|----------------------------|--------|--------|---------|---------|------------|-------------|--------------|--------------|-----------|
|                            |        |        |         |         |            |             |              | <b>52 Wk</b> |           |
|                            | 1 Day  | 1 Wk   | 3 Month | 6 Month |            |             |              | Volatility   | 52 Wk Max |
| ARM Sector Indices         | Return | Return | Return  | Return  | QTD Return | YTD sReturn | 52 Wk Return | (SD)         | Drawdown  |
| BANKING                    | 2.21%  | 3.74%  | 9.11%   | 36.91%  | 10.54%     | -12.19%     | -6.72%       | 2.19%        | -11.71%   |
| BREWERS                    | 9.00%  | 22.55% | 42.58%  | 65.49%  | 38.15%     | -17.23%     | -11.84%      | 2.82%        | -8.62%    |
| CEMENT                     | 1.56%  | 2.14%  | 3.36%   | 14.88%  | 9.01%      | 11.15%      | 5.05%        | 1.74%        | -7.30%    |
| TELECOM                    | 0.00%  | 2.12%  | 12.97%  | 26.85%  | 9.26%      | 24.47%      | 3.63%        | 1.45%        | -6.52%    |
| PERSONAL CARE              | 0.00%  | -3.91% | -14.97% | 20.36%  | -7.51%     | -34.22%     | -49.13%      | 2.74%        | -9.37%    |
| CONSTRUCTION               | 2.24%  | 0.63%  | -11.75% | -20.46% | -11.75%    | -12.31%     | -9.31%       | 1.70%        | -14.26%   |
| FOOD                       | 0.06%  | 0.59%  | -0.04%  | 28.40%  | -4.08%     | -16.08%     | -7.89%       | 1.68%        | -7.36%    |
| INSURANCE                  | 0.26%  | 0.23%  | -0.58%  | 1.52%   | -0.80%     | -1.95%      | 3.25%        | 0.85%        | -3.94%    |
| OIL& GAS                   | -1.65% | 3.76%  | 1.51%   | -27.26% | 3.16%      | -58.72%     | -43.95%      | 3.78%        | -18.51%   |
| REAL ESTATE                | 0.00%  | -2.23% | -2.35%  | -2.15%  | -2.35%     | -2.37%      | -2.82%       | 0.18%        | -2.38%    |
| ARM Capitalisation Indices |        |        |         |         |            |             |              |              |           |
| Large Cap (Top 10%)        | 1.23%  | 2.91%  | 7.87%   | 22.86%  | 8.17%      | 10.28%      | 6.13%        | 1.26%        | -4.78%    |
| Mid Cap (Mid 30%)          | 0.82%  | 0.55%  | -4.18%  | 1.48%   | -2.41%     | -11.36%     | -10.57%      | 0.71%        | -3.95%    |
| Small Cap (Bottom 60%)     | -0.46% | -3.49% | -38.40% | -45.09% | -6.07%     | -47.88%     | -48.07%      | 3.83%        | -21.93%   |